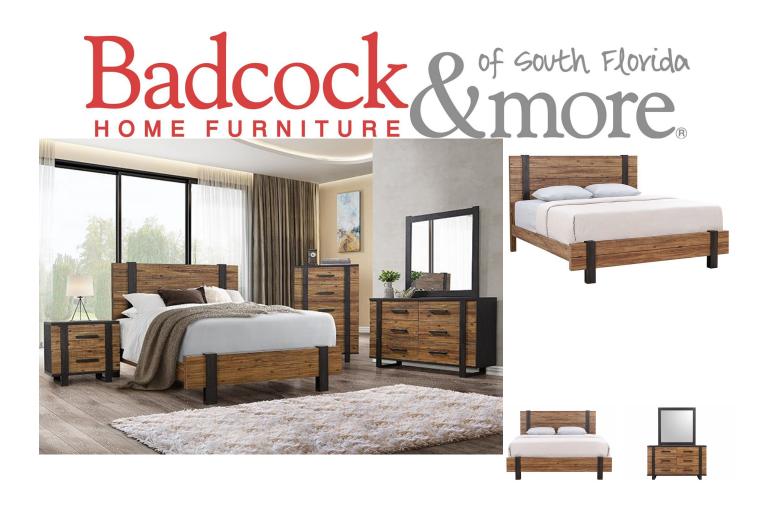

## JAMESON 5 PC QUEEN BEDROOM

SKU: 446152

The Jameson bedroom group is a fusion of rustic charm and innovative design. Crafted with a durable textured finish that mimics reclaimed knotty pine, each piece in this collection elevates the style in your home. The large support straps on each piece enhance the rustic aesthetic, while also providing structural integrity and visual int erest. Paired with an innovative floating look, this design element creates a sense of modernity while paying ho mage to classic craftsmanship. Simple yet sophisticated, the black matte hardware pulls offer a subtle contrast to the textured finish, adding a touch of understated elegance to each piece. Additionally, the etched distressing on the tops of the cases gives character to each piece. 5 PC Includes: 3 PC Bed (headboard, footboard, rails), Dress er & Mirror.