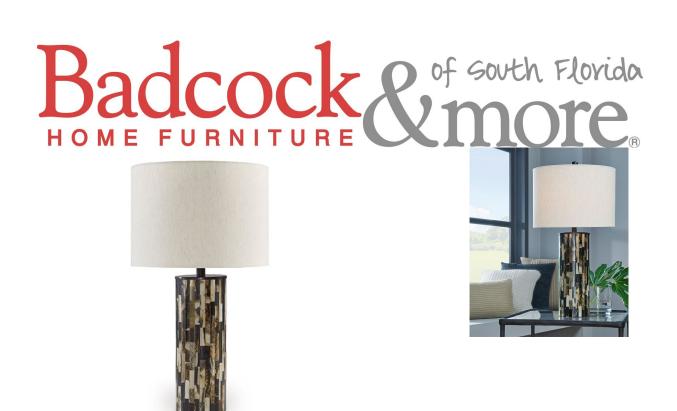

## **ELLFORD TABLE LAMP**

SKU: 310958

The mosaic patterned Ellford table lamp is a masterful interpretation of neutral hues. It prioritizes unique perso nality without sacrificing function. A decidedly contemporary addition to your decor, this eye-catching lamp set s the style tone for your home when staged in the entryway or living area. Made of resin with drum hardback fa bric shadeBlack, brown and cream finishes3-way switch1 E26 socket, type A bulb (not included); 100 watts max or CFL 23 watts max; UL ListedDue to the finishing process of this product, some variations may occurAsse mbly required