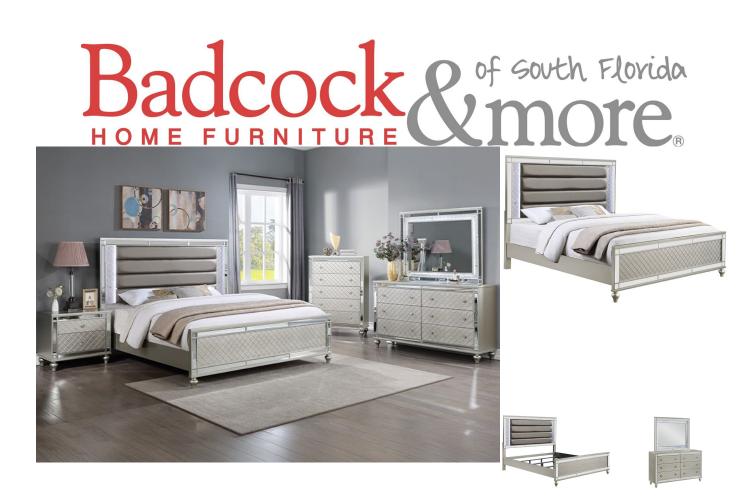

## CRISTIAN CHAMPAGNE 5 PC KING BEDROOM

## SKU: 446169

Elevate your sanctuary with the dazzling Cristian bedroom collection, where contemporary chic meets timeless charm. The suite boasts a stunning champagne finish, imbuing your space with an air of sophistication and mod ern luxury. At the heart lies a plush, channel tufted bed that invites you to indulge in comfort, highlighted by int egrated LED lighting. Ample storage solutions are provided through the sleek, lined dressers, where functionalit y meets finesse. 5 PC Bedroom Includes: 3 PC Bed (headboard, footboard, rails), dresser and mirror.