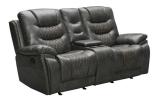

## ROYCE GREY RECLINING SOFA AND CONSOLE LOVESEAT

SKU: 446213

Kick back and enjoy the comfort of the Royce Collection. This Badcock custom reclining sofa & loveseat delivers, with compression foam and innovative coil springs in the seats and beautiful details such as hand-nailed tacks on the arms and wings. You'll enjoy superior lower body support when you recline. The center seat of the sofa offers a convertible drop down table providing a convenient usb/outlet port and 2 cupholders. The beautiful quilted stitch design adds a luxe designer appeal to this collection. This loveseat delivers it all. The seats recline, smoothly glide and feature a console between for handy storage. Features: Polyester blend Transitional style High compression foam Locking removable backs Stainless cupholders Pocketed coil seating