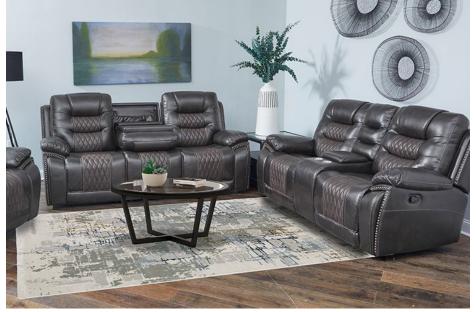

## ROYCE GREY RECLINING SOFA AND CONSOLE LOVESEAT

SKU: 446213

Kick back and enjoy the comfort of the Royce Collection. This Badcock custom reclining sofa & loveseat delivers, with compression foam and innovative coil springs in the seats and beautiful details such as hand-nailed tacks on the arms and wings. You'll enjoy superior lower body support when you recline. The center seat of the sofa offers a convertible drop down table providing a convenient usb/outlet port and 2 cupholders. The beautiful quilted stitch design adds a luxe designer appeal to this collection. This loveseat delivers it all. The seats recline, smoothly glide and feature a console between for handy storage. Features: Polyester blend Transitional style High compression foam Locking removable backs Stainless cupholders Pocketed coil seating