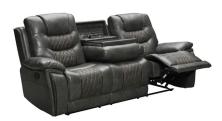

## ROYCE GREY RECLINING SOFA AND CONSOLE LOVESEAT

SKU: 446213

Kick back and enjoy the comfort of the Royce Collection. This Badcock custom reclining sofa & loveseat delivers, with compression foam and innovative coil springs in the seats and beautiful details such as hand-nailed tacks on the arms and wings. You'll enjoy superior lower body support when you recline. The center seat of the sofa offers a convertible drop down table providing a convenient usb/outlet port and 2 cupholders. The beautiful quilted stitch design adds a luxe designer appeal to this collection. This loveseat delivers it all. The seats recline, smoothly glide and feature a console between for handy storage. Features: Polyester blend Transitional style High compression foam Locking removable backs Stainless cupholders Pocketed coil seating