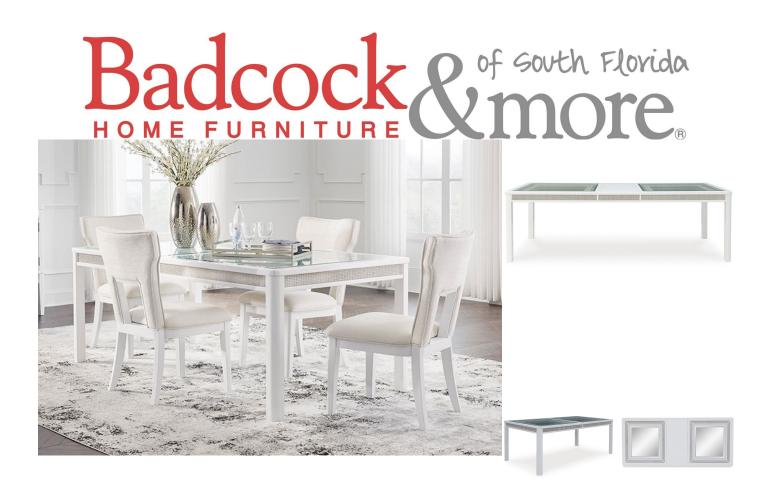

## CHALANNA WHITE 5 PC DINING ROOM

SKU: 446237

Embracing modern glamour, this extension table is a sparkling addition to your dining area. A bright white lacq uer finish, shimmering rhinestone accents and clear glass panels give this table plenty of polish. Plus the drop-in leaf accommodates parties of ten with ease. 5 PC includes table and 4 chairs. Made with solid wood component s, MDF substrate and decorative PVC laminateBright white lacquer finishTabletops feature rhinestone and textu red PVC framing with glass panels Rhinestone accent trim Seats up to 10 Removable center leaf Table extends by pulling both ends and dropping in leaf Additional Dimensions: Apron to floor: 25.75 "Table depth with leaf: 96.2 5 "Table depth without leaf: 78.25 "Leaf: 18"