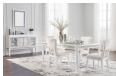

## CHALANNA WHITE DINING TABLE

SKU: 311170

Embracing modern glamour, this extension table is a sparkling addition to your dining area. A bright white lacq uer finish, shimmering rhinestone accents and clear glass panels give this table plenty of polish. Plus the drop-in leaf accommodates parties of ten with ease. Made with solid wood components, MDF substrate and decorative PVC laminateBright white lacquer finishTabletops feature rhinestone and textured PVC framing with glass pane lsRhinestone accent trimSeats up to 10Removable center leafTable extends by pulling both ends and dropping in leafAdditional Dimensions: Apron to floor: 25.75"Table depth with leaf: 96.25"Table depth without leaf: 78.2 5"Leaf: 18"