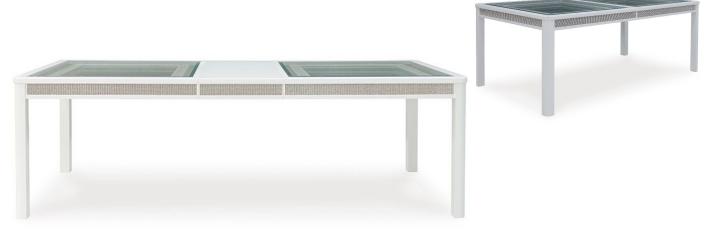

## CHALANNA WHITE DINING TABLE

SKU: 311170

Embracing modern glamour, this extension table is a sparkling addition to your dining area. A bright white lacq uer finish, shimmering rhinestone accents and clear glass panels give this table plenty of polish. Plus the drop-in leaf accommodates parties of ten with ease. Made with solid wood components, MDF substrate and decorative PVC laminateBright white lacquer finishTabletops feature rhinestone and textured PVC framing with glass pane lsRhinestone accent trimSeats up to 10Removable center leafTable extends by pulling both ends and dropping in leafAdditional Dimensions: Apron to floor: 25.75"Table depth with leaf: 96.25"Table depth without leaf: 78.2 5"Leaf: 18"