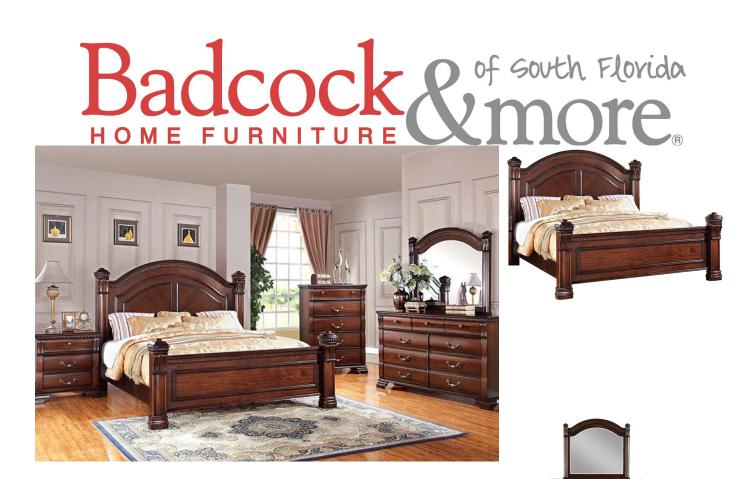

## ISABELLA CHERRY 5 PC QUEEN BEDROOM

## SKU: 444153

The Cherry 5 piece Bedroom Set from the Isabella collection is constructed of pine solids and veneers. This col lection consists of the 3 piece Queen Bed and 9 Drawer Dresser and Mirror. The Dresser features French front and English back dovetail drawers with stained interiors, Ball bearing side guides on the drawer and felt lined t op drawers with crystal accented knobs and brass hardware. With the intricate carvings and features of this coll ection, it will truly make a stunning impact on your bedroom!5 PC Bedroom Set Includes: 3 PC Bed (Headboa rd, Footboard and Rails), Dresser and Mirror.