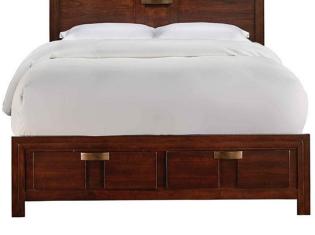

## DIPLOMAT CHESTNUT 3 PC QUEEN STORAGE BED

SKU: 306481

The Diplomat Storage Bed's transitional styling offers sophistication and versatility that will fit into any design scheme. With it's sleek features, like rich, retro-looking finishes adorning the center of the headboard and serving as unique drawer pulls, it's perfect for bringing a bold, distinguished look to your bedroom. The generous st orage drawers at the foot of the bed multiply your convenience when it comes to your storage needs. This bed does not require a boxspring. However, a boxspring or mattress board can be used for extra reinforcement. 3-Piec e Bed Includes: headboard, storage footboard, and rails.