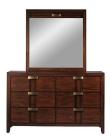

## **DIPLOMAT CHESTNUT 5 PC KING BEDROOM**

SKU: 444909

Stunning, sophisticated and versatile, our Diplomat Collection fits right into to any design scheme. With sleek fe atures, like rich, retro-looking finishes on the solid wood drawer pulls, it's perfect for bringing a bold, distinguis hed look to your bedroom. Generous storage features only multiply your convenience when you add the dresser and nightstand. This group includes the KING storage bed, dresser and mirror. This bed does not require a box spring. However, a boxspring or mattress board can be used for extra reinforcement.

5 PC Includes: 3 PC Bed (Headboard, Footboard, Rails), Dresser & Mirror.

\*\*\* PLEASE NOTE: THIS BED TYPE IS NOT COMPATIBLE WITH ADJUSTABLE MATTRESS SETS \*\*