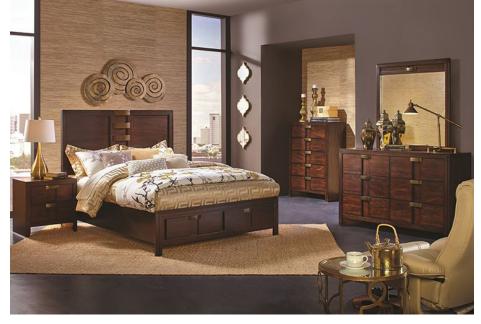

## **DIPLOMAT CHESTNUT 5 PC KING BEDROOM**

SKU: 444909

Stunning, sophisticated and versatile, our Diplomat Collection fits right into to any design scheme. With sleek fe atures, like rich, retro-looking finishes on the solid wood drawer pulls, it's perfect for bringing a bold, distinguis hed look to your bedroom. Generous storage features only multiply your convenience when you add the dresser and nightstand. This group includes the KING storage bed, dresser and mirror. This bed does not require a box spring. However, a boxspring or mattress board can be used for extra reinforcement.

5 PC Includes: 3 PC Bed (Headboard, Footboard, Rails), Dresser & Mirror.

\*\*\* PLEASE NOTE: THIS BED TYPE IS NOT COMPATIBLE WITH ADJUSTABLE MATTRESS SETS \*\*