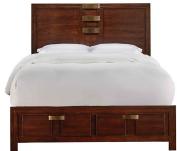

## **DIPLOMAT CHESTNUT 5 PC KING BEDROOM**

SKU: 444909

Stunning, sophisticated and versatile, our Diplomat Collection fits right into to any design scheme. With sleek fe atures, like rich, retro-looking finishes on the solid wood drawer pulls, it's perfect for bringing a bold, distinguis hed look to your bedroom. Generous storage features only multiply your convenience when you add the dresser and nightstand. This group includes the KING storage bed, dresser and mirror. This bed does not require a box spring. However, a boxspring or mattress board can be used for extra reinforcement.

5 PC Includes: 3 PC Bed (Headboard, Footboard, Rails), Dresser & Mirror.

\*\*\* PLEASE NOTE: THIS BED TYPE IS NOT COMPATIBLE WITH ADJUSTABLE MATTRESS SETS \*\*