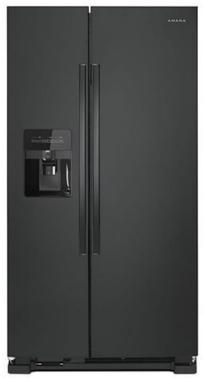

## AMANA BY WHIRLPOOL BLACK 25 CU. FT. REFRIGERATOR

SKU: 306599

## Badcock & of south Florida HOMEFURNITURE & MORE & BURNITURE

- 25 cu. ft. capacity
- 36 in. W 24.6 cu. ft. Side-by-Side Refrigerator with Dual Pad External Ice and Water Dispenser in Black & W hite
- Easy-to-access Dual Pad
- Electronic Temperature Controls
- 3 adjustable Gallon Door Storage Bins
- Adjustable Door Bins can be moved up or down
- Interior Lighting helps you easily see your food
- Pick from Cubed or Crushed Ice
- Dispenser Control Lockout prevents unintended use
- 1 Year Manufacturer Warranty