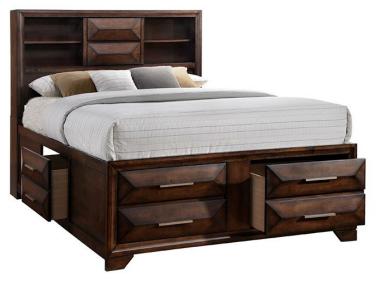

## ANTHEM TOBACCO QUEEN STORAGE BED

SKU: 306760

The Anthem super storage bed features a bookcase headboard with dual USB ports and a platform base that off ers 4 oversized deep storage drawers. Clean simple bar pull hardware and dramatic oversized raised diamond drawer fronts add to the sleek modern design appeal of the bed. Constructed of Asian Hardwoods with a rich war m tonal Valspar Tobacco finish that will suit a variety of decors. Drawer construction is English in the front and French in the back with metal on wood drawer glides. 3-Piece Bed Includes: headboard, storage footboard, and rails.