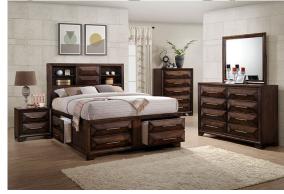

## ANTHEM TOBACCO QUEEN STORAGE BED

SKU: 306760

The Anthem super storage bed features a bookcase headboard with dual USB ports and a platform base that off ers 4 oversized deep storage drawers. Clean simple bar pull hardware and dramatic oversized raised diamond drawer fronts add to the sleek modern design appeal of the bed. Constructed of Asian Hardwoods with a rich war m tonal Valspar Tobacco finish that will suit a variety of decors. Drawer construction is English in the front and French in the back with metal on wood drawer glides. 3-Piece Bed Includes: headboard, storage footboard, and rails.