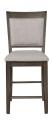

## FULTON GRAY 5 PC COUNTER HEIGHT DINING ROOM

SKU: 445004

The Fulton Dining Collection will be a great spot to entertain family and friends. There is plenty of room to gat her around the expansive square top counter height table with a convenient 22" lazy Susan insert making everyt hing accessible to your guests. The faux plank style table top design is accented with beautiful ash veneers in a grey finish. Constructed of MDF and pine solid wood inner apron frame. The base design features an open stor age display shelf. The counter chairs are upholstered in a light grey linen fabric and feature piping detail on the chair backs. Chair legs are tapered for added design appeal. The counter bench is also available, making this di ning collection a versatile choice for your living space.