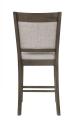

## FULTON GRAY 5 PC COUNTER HEIGHT DINING ROOM

SKU: 445004

The Fulton Dining Collection will be a great spot to entertain family and friends. There is plenty of room to gat her around the expansive square top counter height table with a convenient 22" lazy Susan insert making everyt hing accessible to your guests. The faux plank style table top design is accented with beautiful ash veneers in a grey finish. Constructed of MDF and pine solid wood inner apron frame. The base design features an open stor age display shelf. The counter chairs are upholstered in a light grey linen fabric and feature piping detail on the chair backs. Chair legs are tapered for added design appeal. The counter bench is also available, making this di ning collection a versatile choice for your living space.