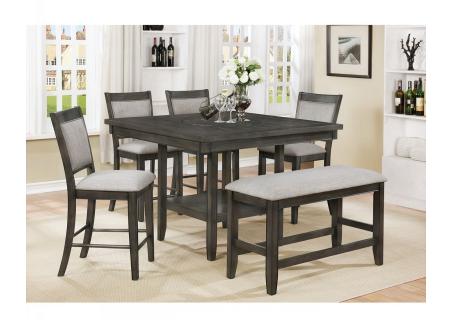

## FULTON GRAY 5 PC COUNTER HEIGHT DINING ROOM

SKU: 445004

The Fulton Dining Collection will be a great spot to entertain family and friends. There is plenty of room to gat her around the expansive square top counter height table with a convenient 22" lazy Susan insert making everyt hing accessible to your guests. The faux plank style table top design is accented with beautiful ash veneers in a grey finish. Constructed of MDF and pine solid wood inner apron frame. The base design features an open stor age display shelf. The counter chairs are upholstered in a light grey linen fabric and feature piping detail on the chair backs. Chair legs are tapered for added design appeal. The counter bench is also available, making this di ning collection a versatile choice for your living space.

5 PC Includes Table & 4 Counter Height Chairs. BENCH NOT INCLUDED.