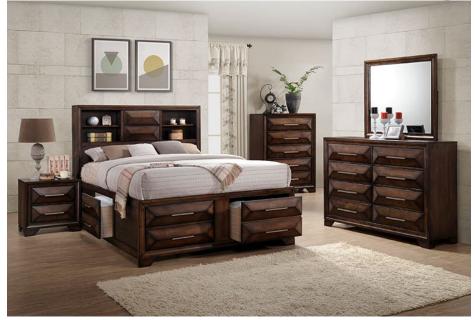

## ANTHEM TOBACCO 5 PC QUEEN BEDROOM

SKU: 445037

Storage, storage storage with function! Dramatic & tasteful over sized raised diamond drawer front panels add heft to the functional bedroom design of the Anthem Collection. The super storage bed features a bookcase hea dboard with dual USB ports and a platform base that offers 4 over sized deep storage drawers. Clean simple bar pull hardware adds to the sleek modern design appeal of the collection. Constructed of Asian Hardwoods with a rich warm tonal Valspar Tobacco finish that will suit a variety of decors. The 8 drawer dresser boasts a beautif ul beveled mirror and offers plenty of additional storage to suit your needs. Drawer construction is English in the front and French in the back with metal on wood drawer glides.