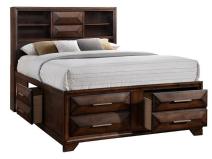

## ANTHEM TOBACCO 5 PC QUEEN BEDROOM

SKU: 445037

Storage, storage storage with function! Dramatic & tasteful over sized raised diamond drawer front panels add heft to the functional bedroom design of the Anthem Collection. The super storage bed features a bookcase hea dboard with dual USB ports and a platform base that offers 4 over sized deep storage drawers. Clean simple bar pull hardware adds to the sleek modern design appeal of the collection. Constructed of Asian Hardwoods with a rich warm tonal Valspar Tobacco finish that will suit a variety of decors. The 8 drawer dresser boasts a beautif ul beveled mirror and offers plenty of additional storage to suit your needs. Drawer construction is English in the front and French in the back with metal on wood drawer glides.