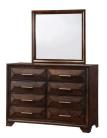

## ANTHEM TOBACCO 5 PC QUEEN BEDROOM

SKU: 445037

Storage, storage storage with function! Dramatic & tasteful over sized raised diamond drawer front panels add heft to the functional bedroom design of the Anthem Collection. The super storage bed features a bookcase hea dboard with dual USB ports and a platform base that offers 4 over sized deep storage drawers. Clean simple bar pull hardware adds to the sleek modern design appeal of the collection. Constructed of Asian Hardwoods with a rich warm tonal Valspar Tobacco finish that will suit a variety of decors. The 8 drawer dresser boasts a beautif ul beveled mirror and offers plenty of additional storage to suit your needs. Drawer construction is English in the front and French in the back with metal on wood drawer glides.