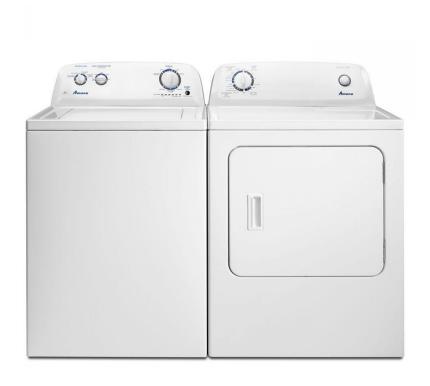

## Whirlpool White 3.5 CF Washer:

- 3.5 Cu. Ft. Capacity
- Late Lid Lock gives you extra time to throw in any missed items before the Spin Cycle starts
- Deep Water Wash Option adds the maximum amount of water
- Delicates Cycle uses a slower spin speed and a gentle wash motion
- 5 Temperature Settings
- 8 Wash Cycles to help make laundry day a breeze
- Extra Rinse Option adds more rinse action

## Whirlpool White 7.0 CF Dryer:

- 6.5 Cu. Ft. Capacity
- Large capacity so you can complete your laundry in fewer loads
- Safely dry your garments and linens with 1 of 11 cycles
- Includes wrinkle prevent, air dry, damp dry and more
- Choose from 3 temperature settings to protect your fabrics
- Save energy with automatic dryness control
- Easily operate your dryer
- Powder coat interior for durability