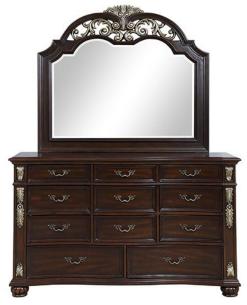

## MAXIMUS CHERRY DRESSER & MIRROR

SKU: 307489

Badcock of south Florida HOME FURNITURE & OF South Florida

Think opulence when considering the Maximus for your home. Think graceful curves as design elements all ov er the entire collection. Think craftsmanship when you look deep into the finish or touch the carvings on the ca se pieces. Think long lasting quality as you test the full extension drawers that are stained for additional look an d longevity!

The Maximus offers all of this and More. It has exactly what a stately master bedroom should offer.

Features:

- Poplar solids & birch veneers
- Maderia finish
- Stained, Full Extension drawers
- Felt lined top drawers
- Shaped beveled mirror
- Custom designed hardware