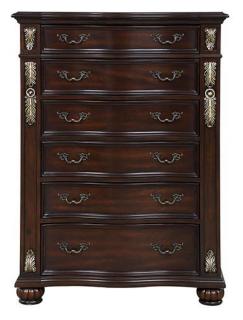

## MAXIMUS CHERRY CHEST

SKU: 307490

Think opulence when considering the Maximus for your home. Think graceful curves as design elements all over the entire collection. Think craftsmanship when you look deep into the finish or touch the carvings on the case pieces. Think long lasting quality as you test the full extension drawers that are stained for additional look and longevity!

The Maximus offers all of this and More. It has exactly what a stately master bedroom should offer.

Features: - Poplar solids & birch veneers

- Maderia finish
- Stained, Full Extension drawers
- Felt lined top drawers
- Shaped beveled mirror
- Custom designed hardware