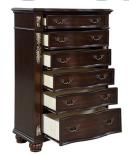

## MAXIMUS CHERRY CHEST

SKU: 307490

Think opulence when considering the Maximus for your home. Think graceful curves as design elements all over the entire collection. Think craftsmanship when you look deep into the finish or touch the carvings on the case pieces. Think long lasting quality as you test the full extension drawers that are stained for additional look and longevity!

The Maximus offers all of this and More. It has exactly what a stately master bedroom should offer.

Features: - Poplar solids & birch veneers

- Maderia finish
- Stained, Full Extension drawers
- Felt lined top drawers
- Shaped beveled mirror
- Custom designed hardware