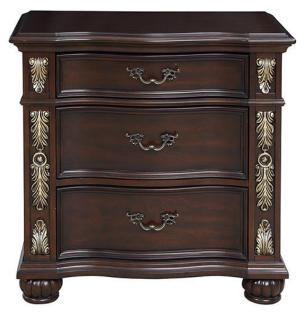

## **MAXIMUS CHERRY NIGHTSTAND**

SKU: 307491

Think opulence when considering the Maximus for your home. Think graceful curves as design elements all over the entire collection. Think craftsmanship when you look deep into the finish or touch the carvings on the case pieces. Think long lasting quality as you test the full extension drawers that are stained for additional look and longevity!

The Maximus offers all of this and More. It has exactly what a stately master bedroom should offer.

## Features:

- Poplar solids & birch veneers
- Maderia finish
- Stained, Full Extension drawers
- Felt lined top drawers
- Shaped beveled mirror
- Custom designed hardware