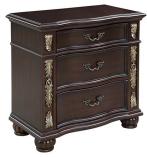

## **MAXIMUS CHERRY NIGHTSTAND**

SKU: 307491

Think opulence when considering the Maximus for your home. Think graceful curves as design elements all over the entire collection. Think craftsmanship when you look deep into the finish or touch the carvings on the case pieces. Think long lasting quality as you test the full extension drawers that are stained for additional look and longevity!

The Maximus offers all of this and More. It has exactly what a stately master bedroom should offer.

## Features:

- Poplar solids & birch veneers
- Maderia finish
- Stained, Full Extension drawers
- Felt lined top drawers
- Shaped beveled mirror
- Custom designed hardware